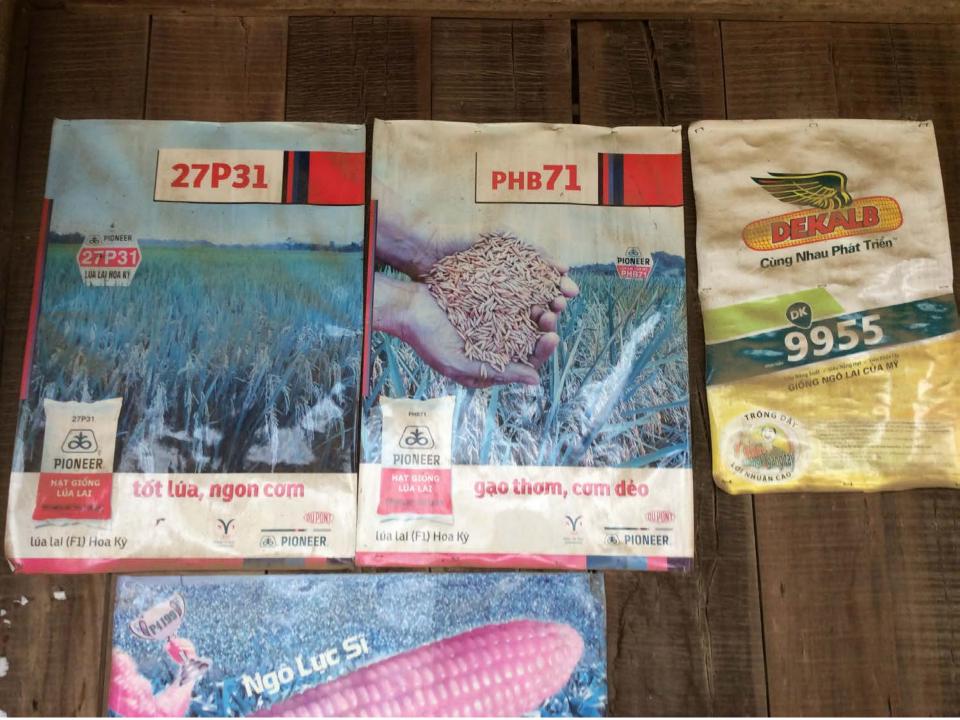

#### Introduction

- The expansion of the industrialized agriculture and globalization of markets =>massive impacts on traditional small scale farmers
  - -Using F1 and GM seeds, chemical fertilizer and pesticides
    - -> Rising production cost and destroying local biodiversity and natural resources.
  - -Young generations went to the city to get cash income
    - -> <u>weakened human relationship</u> in rural area.
  - -Lack of transparency on food production and distribution
  - -><u>increasing the concern about food safety and health</u> <u>issue</u>
- Climate change =>another threat to the small scale farmers and the poor in rural area.