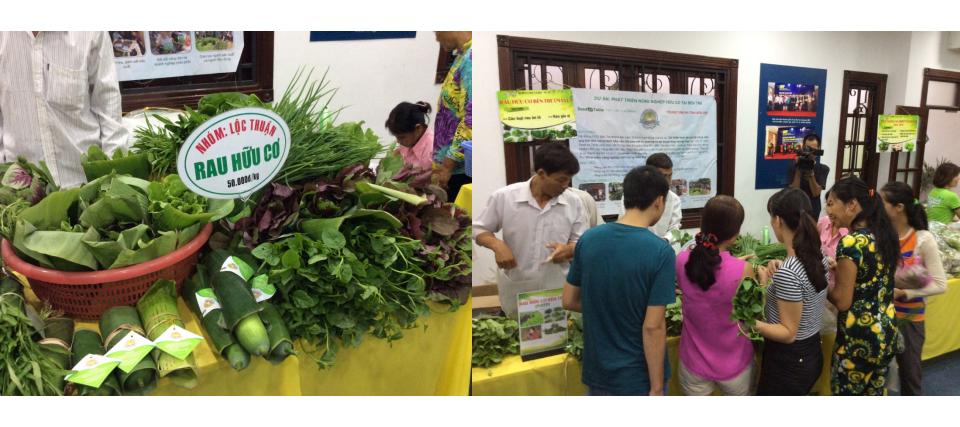

n PGS đảm bảo những sản phẩm được **dan tới bữa ở**n của khách hàng thực sự là sản phẩm hữu cơ



Không phân bón hóa học và thuốc BVTV hóa học Không chất kích thích tăng trưởng

Không chất biến đổi gen

# RAU CHUYỂN ĐỔI HỮU CƠ LIÊN NHÓM HỮU CƠ BA TRI

Điện thoại: 0987721151 – anh Đưng – Trưởng liên nhóm

Nhóm sản xuất hữu cơ An Hòa Tây -Mã nhóm 2015/G003 Số QĐ: 01/QĐ/BĐP-PGS

Đ/c: ấp An Phú 2 - xã An Hòa Tây - huy Ba Tri

Trưởng nhóm: Nguyễn Văn Len - 0906969182

Người sản xuất: Nguyễn Tấn Đức - 0984154523

Trong lượng: 300gram

Hướng dẫn sử dụng: Sơ chế, rửa sạch trước khi nấu Bảo quản: 2-4 ngày trong ngắn mát tử lạnh

Sản phẩm được sản xuất theo tiêu chuẩn hữu cơ PGS trong khuôn khổ dự án "Phát triển Nông nghiệp hữu cơ tại Bến Landa Seed to Table













# Green Market in HCM city





# Terra Madre Day 2015



## Thank you for your attention!

info@seed-to-table.org

http://www.seed-to-table.org/

https://www.facebook.com/seedtotablevn