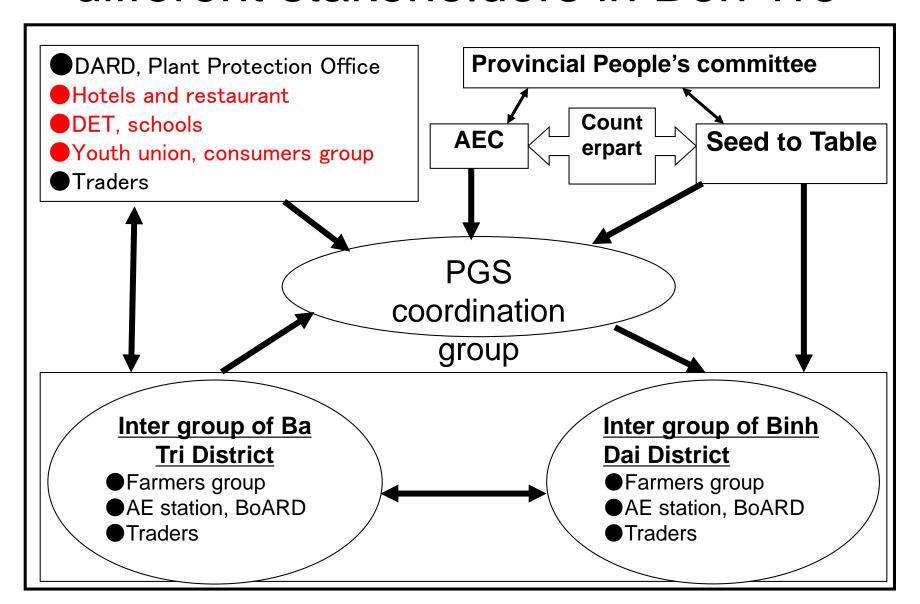

# Enhancing cooperation among different stakeholders in Ben Tre

PGS (Partycipatory Guarantee System) là hệ thốn**g đảm bảo cùng tham gia cho cá**c sản phẩm hữu cơ tại thị trường trong nước. Chứng nhận PGS đảm bảo những sản phẩm được **dan tới bữa ở**n của khách hàng thực sự là sản phẩm hữu cơ