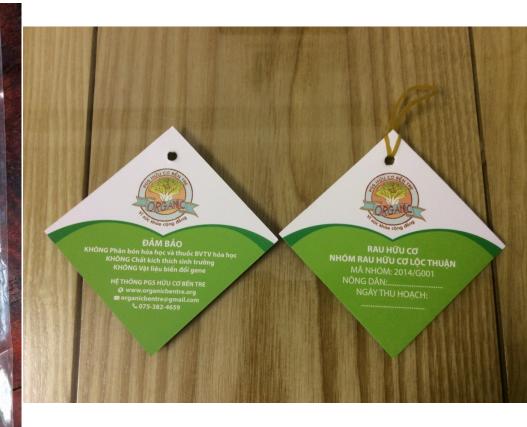

Không phân bón hóa học và thuốc BVTV hóa học Không chất kích thích tăng trưởng

Không chất biến đổi gen

# RAU CHUYỂN ĐỔI HỮU CƠ LIÊN NHÓM HỮU CƠ BA TRI

Điện thoại: 0987721151 – anh Đưng – Trưởng liên nhóm

Nhóm sản xuất hữu cơ An Hòa Tây -Mã nhóm 2015/G003 Số QĐ: 01/QĐ/BĐP-PGS

Đ/c: ấp An Phú 2 - xã An Hòa Tây - huy Ba Tri

Trưởng nhóm: Nguyễn Văn Len - 0906969182

Người sản xuất: Nguyễn Tấn Đức - 0984154523

Trong lượng: 300gram

Hướng dẫn sử dụng: Sơ chế, rửa sạch trước khi nấu Bảo quản: 2-4 ngày trong ngắn mát tử lạnh

Sản phẩm được sản xuất theo tiêu chuẩn hữu cơ PGS trong khuôn khổ dự án "Phát triển Nông nghiệp hữu cơ tại Bến Landa Seed to Table